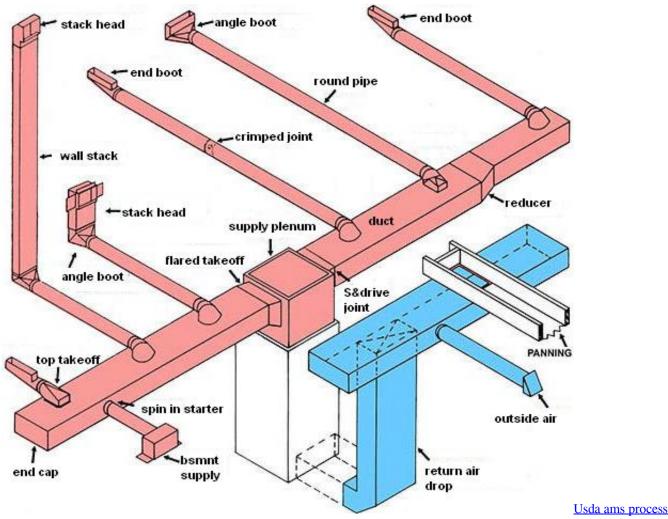

#### Sample Employee Policy Procedures Manual

The inner operating style pressure lots are set up, in part, by the activated draft, compelled set up, and any booster fan specifications. Dimensions ranged from 6 in diameter to square cross sections like as shown in the previous picture of 25 times 50. 14 day trial of nugenix ingredients