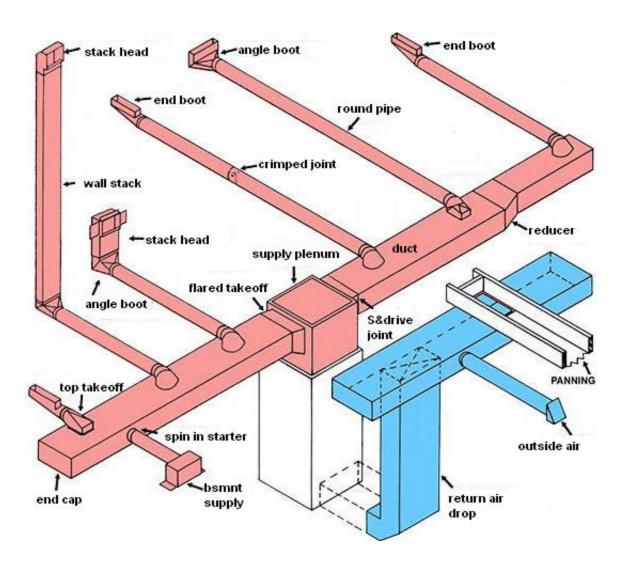

#### Sample Employee Policy Procedures Manual

The inner operating style pressure lots are set up, in part, by the activated draft, compelled set up, and any booster fan specifications. Dimensions ranged from 6 in diameter to square cross sections like as shown in the previous picture of 25 times 50. 14 day trial of nugenix ingredients